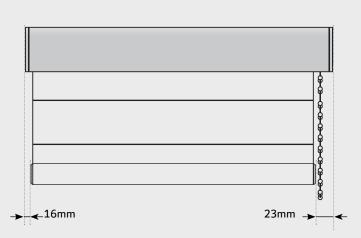

#### Cassette System Small

All component parts and fabric are enclose within a rounded resulting in a compact, robust system with a streamlined appearance. Fast, multiple installations can be achieved using top fix or face fix brackets that can be fitted along the whole length of the cassette. The snap fix fascia can be white or graphite or with a matching fabric profile.

#### Front View

All component parts and fabric are enclose within a rounded resulting in a compact, robust system with a streamlined appearance. Fast, multiple installations can be achieved using top fix or face fix brackets that can be fitted along the whole length of the cassette. The snap fix fascia can be white or graphite or with a matching fabric profile.