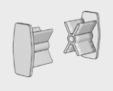

#### **Brackets (metal)**

White painted steel . The mounting brackets are designed to allow top, face or side fix installations. The bracket design enables quick and simple installation whilst minimising the light gap between the blind and any recess. Extension brackets are available if required. Brackets are colour keyed to operating system colour. Covers for the mounting brackets are available to suit each size.

## **Mounting Brackets**

Stove enamelled finish to galvanized steel. The mounting brackets are designed to allow top, face or side fix installations.

The bracket design enables quick and simple installation whilst minimizing the light gap between the blind and any recess.