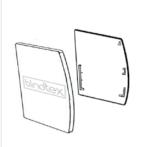

### **Cassette System**

Cassette system, allows quick and easy mounting in either top fix or face position. Our patented design allows for reverse rolling and covering with matching or contrasting fabric.

#### Cassette System Small

All component parts and fabric are enclose within a rounded resulting in a compact, robust system with a streamlined appearance. Fast, multiple installations can be achieved using top fix or face fix brackets that can be fitted along the whole length of the cassette. The snap fix fascia can be white or graphite or with a matching fabric profile.