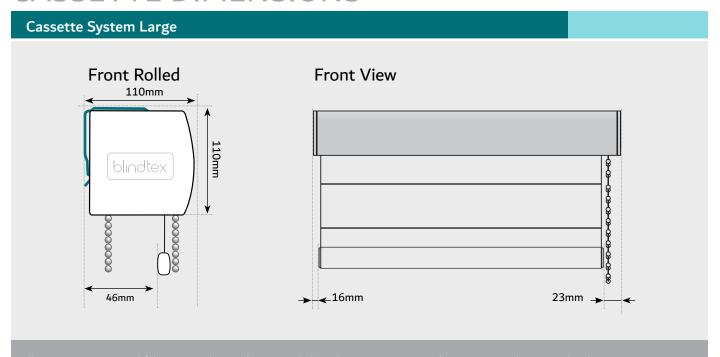

# **CASSETTE DIMENSIONS**

# **CASSETTE DIMENSIONS**

All component parts and fabric are enclose within a rounded resulting in a compact, robust system with a streamlined appearance. Fast, multiple installations can be achieved using top fix or face fix brackets that can be fitted along the whole length of the cassette. The snap fix fascia can be white or graphite or with a matching fabric profile.