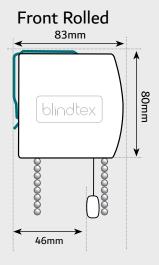

# **CASSETTE DIMENSIONS**

#### Cassette System Small

All component parts and fabric are enclose within a rounded resulting in a compact, robust system with a streamlined appearance. Fast, multiple installations can be achieved using top fix or face fix brackets that can be fitted along the whole length of the cassette. The snap fix fascia can be white or graphite or with a matching fabric profile.

#### Front View

All component parts and fabric are enclose within a rounded resulting in a compact, robust system with a streamlined appearance. Fast, multiple installations can be achieved using top fix or face fix brackets that can be fitted along the whole length of the cassette. The snap fix fascia can be white or graphite or with a matching fabric profile.

# **CASSETTE DIMENSIONS**

All component parts and fabric are enclose within a rounded resulting in a compact, robust system with a streamlined appearance. Fast, multiple installations can be achieved using top fix or face fix brackets that can be fitted along the whole length of the cassette. The snap fix fascia can be white or graphite or with a matching fabric profile.