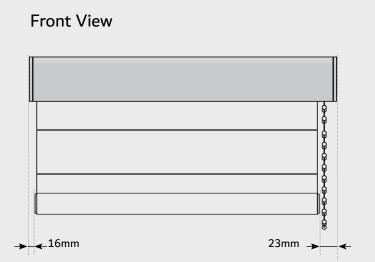

rail assembly

#### **Cord Guide Clip**



#### **Bell Connector**



# **CASSETTE SYSTEM**



### **Cassette System**



Cassette system, allows quick and easy mounting in either top fix or face position. Our patented design allows for reverse rolling and covering with matching or contrasting fabric.

## **Mounting Brackets**



Stove enamelled finish to galvanized steel. The mounting brackets are designed to allow top, face or side fix installations.

The bracket design enables quick and simple installation whilst minimizing the light gap between the blind and any recess.

### P Clip



A P-Clip keeps the chain close to the wall which makes it hard for children to gain access to it and become entangled.

## Plastic End Cap







# **CASSETTE DIMENSIONS**

#### Cassette System Small





All component parts and fabric are enclose within a rounded resulting in a compact, robust system with a streamlined appearance. Fast, multiple installations can be achieved using top fix or face fix brackets that can be fitted along the whole length of the cassette. The snap fix fascia can be white or graphite or with a matching fabric profile.

#### Cassette System Medium



#### Front View



All component parts and fabric are enclose within a rounded resulting in a compact, robust system with a streamlined appearance. Fast, multiple installations can be achieved using top fix or face fix brackets that can be fitted along the whole length of the cassette. The snap fix fascia can be white or graphite or with a matching fabric profile.



# **CASSETTE DIMENSIONS**



All component parts