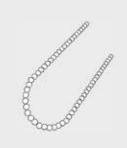

DRAWING







## **ROMEX SYSTEM COMPONENTS**

#### Tube



The design allows for full integration of the selected fabric and also provides maximum resistance to tube deflection.

#### **Brackets (metal)**



White painted steel . The mounting brackets are designed to allow top, face or side fix installations. The bracket design enables quick and simple installation whilst minimising the light gap between the blind and any recess. Extension brackets are available if required. Brackets are colour keyed to operating system colour. Covers for the mounting brackets are available to suit each size.

## Control End / Plunger End



Side action control unit & plunger in engineered plastic. Unit locks into brackets. Clutch type suitable up to 9kg weight. Can be left or right control.

#### Chain



Chain (Steel, Nickel Chrome Plated)

#### **Bottom Bar**



Extruded PVC bottom bar in UPVC with 4 locking channels for fabrics & trims, 30mm x 16mm. Weight per linear meter - 200gm

Aluminium anodized bottom bar profile with color matched end caps. 29 x 19mm with fabric locking slot. Weight per linear meter - 460gm

### **Bottom Bar End Caps**



Co-ordinating end caps apply the appropriate finish to the bottom rail assembly

#### **Cord Guide Clip**



#### **Bell Connector**



# **CASSETTE SYSTEM**



### **Cassette System**



Cassette system, allows quick and easy mounting in either top fix or face position. Our patented design allows for reverse rolling and covering with matching or contrasting fabric.

## **Mounting Brackets**



Stove enamelled finish to galvanized steel. The mo