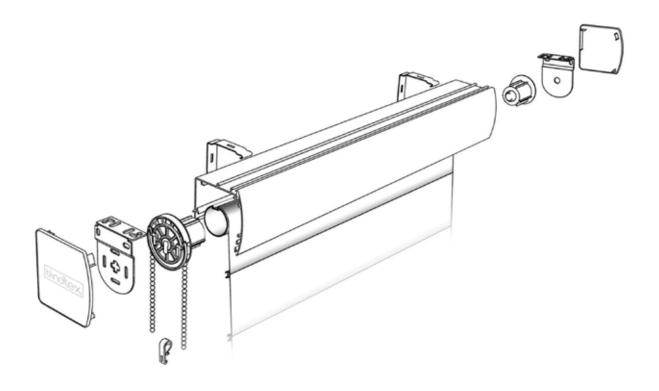

## **ROMEX SYSTEM COMPONENTS**

#### Tube

The design allows for full integration of the selected fabric and also provides maximum resistance to tube deflection.

#### **Brackets (metal)**

White painted steel . The mounting brackets are designed to allow top, face or side fix installations. The bracket design enables quick and simple installation whilst minimising the light gap between the blind and any recess. Extension brackets are available if required. Brackets are colour keyed to operating system colour. Covers for the mounting brackets are available to suit each size.

## Control End / Plunger End

Side action control unit & plunger in engineered plastic. Unit locks into brackets. Clutch type suitable up to 9kg weight. Can be left or right control.

#### Chain

Chain (Steel, Nickel Chrome Plated)

#### **Bottom Bar**

Extruded PVC bottom bar in UPVC with 4 locking channels for fabrics & trims, 30mm x 16mm. Weight per linear meter - 200gm

Aluminium anodized bottom bar profile with color matched end caps. 29 x 19mm with fabric locking slot. Weight per linear meter - 460gm

### **Bottom Bar End Caps**

Co-ordinating end caps apply the appropriate finish to the bottom rail assembly

#### **Cord Guide Clip**

#### **Bell Connector**