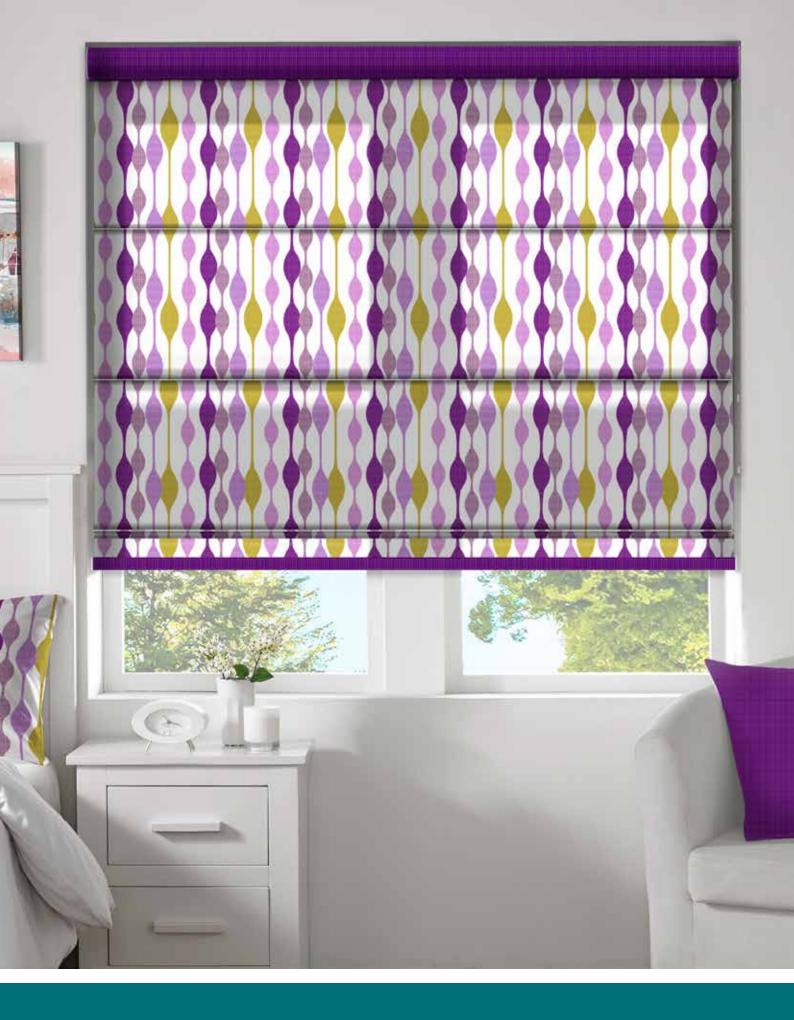

ROMEX BLIND Technical Specification



## ROMEX BLIND TECHNICAL DRAWING







## **ROMEX SYSTEM COMPONENTS**

#### Tube



The design allows for full integration of the selected fabric and also provides maximum resistance to tube deflection.

#### **Brackets (metal)**



White painted steel . The mounting brackets are designed to allow top, face or side fix installations. The bracket design enables quick and simple installation whilst minimising the light gap between the blind and any recess. Extension brackets are available if required. Brackets are colour keyed to operating system colour. Covers for the mounting brackets are available to suit each size.

## Control End / Plunger End



Side action control unit & plunger in engineered plastic. Unit locks into brackets. Clutch type su