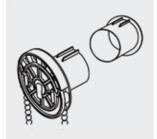

## Control End / Plunger End

Side action control unit & plunger in engineered plastic. Unit locks into brackets. Clutch type suitable up to 9kg weight. Can be left or right control.