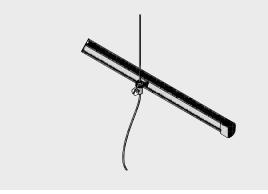

vailable if required. Brackets are colour keyed to operating system colour. Covers for the mounting brackets are available to suit each size.

## Control End / Plunger End



Side action control unit & plunger in engineered plastic. Unit locks into brackets. Clutch type suitable up to 9kg weight. Can be left or right control.

#### Chain



Chain (Steel, Nickel Chrome Plated)

#### **Bottom Bar**



Extruded PVC bottom bar in UPVC with 4 locking channels for fabrics & trims, 30mm x 16mm. Weight per linear meter - 200gm

Aluminium anodized bottom bar profile with color matched end caps. 29 x 19mm with fabric locking slot. Weight per linear meter - 460gm

### **Bottom Bar End Caps**



Co-ordinating end caps apply the appropriate finish to the bottom rail assembly

#### **Cord Guide Clip**



#### **Bell Connector**



# **CASSETTE SYSTEM**



### **Cassette System**



Cassette system, allows quick and easy mounting in either top fix or face position. Our patented design allows for reverse rolling and covering with matching or contrasting fabric.

## **Mounting Brackets**



Stove enamelled finish to galvanized steel. The mounting brackets are designed to allow top, face or side fix installations.

The bracket design enables quick and simple installation whilst minimizing the light gap between the blind and any recess.

### P Clip



A P-Clip keeps the chain close to the wall which makes it hard for children to gain access to it and become entangled.

## Plastic End Cap







# **CASSETTE DIMENSIONS**

#### Cassette System Small





All component parts and fabric are enclo