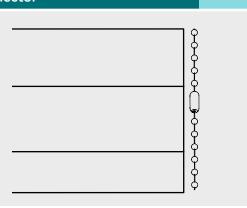

### P Clip

A P-Clip keeps the chain close to the wall which makes it hard for children to gain access to it and become entangled.