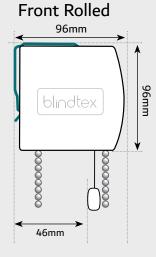

mounting brackets are designed to allow top, face or side fix installations.

The bracket design enables quick and simple installation whilst minimizing the light gap between the blind and any recess.

### P Clip



A P-Clip keeps the chain close to the wall which makes it hard for children to gain access to it and become entangled.

## Plastic End Cap







# **CASSETTE DIMENSIONS**

#### Cassette System Small





All component parts and fabric are enclose within a rounded resulting in a compact, robust system with a streamlined appearance. Fast, multiple installations can be achieved using top fix or face fix brackets that can be fitted along the whole length of the cassette. The snap fix fascia can be white or graphite or with a matching fabric profile.

#### Cassette System Medium



#### Front View



All component parts and fabric are enclose within a rounded resulting in a compact, robust system with a streamlined appearance. Fast, multiple installations can be achieved using top fix or face fix brackets that can be fitted along the whole length of the cassette. The snap fix fascia can be white or graphite or with a matching fabric profile.



# **CASSETTE DIMENSIONS**



All component parts and fabric are enclose within a rounded resulting in a compact, robust system with a streamlined appearance. Fast, multiple installations can be achieved using top fix or face fix brackets that can be fitted along the whole length of the cassette. The snap fix fascia can be white or graphite or with a matching fabric profile.

## ROMEX BLIND SYSTEM COMPATABILITY CHART

| Tube/