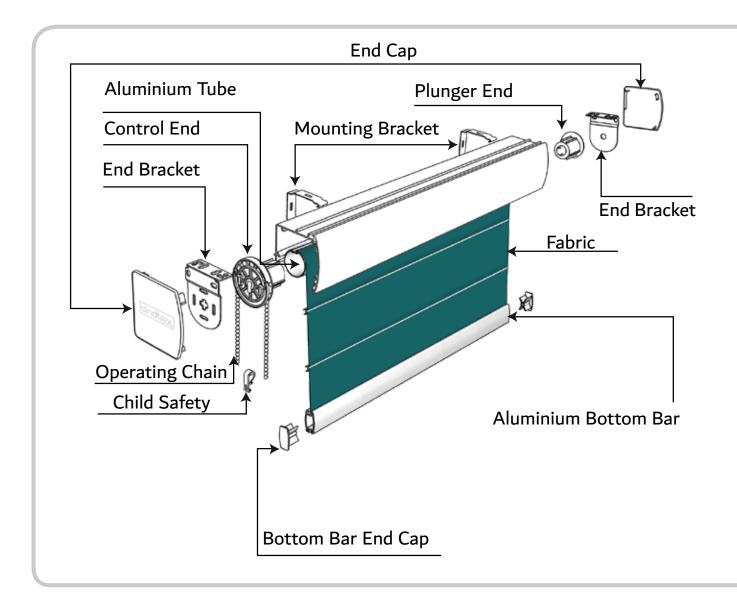

## ROMEX BLIND TECHNICAL DRAWING

## **ROMEX SYSTEM COMPONENTS**

#### Tube

The design allows for full integration of the selected fabric and also provides maximum resistance to tube deflection.

#### **Brackets (metal)**

White painted steel . The mounting brackets are designed to allow top, face or side fix installations. The bracket design enables quick and simple installation whilst minimising the light gap between the blind and any recess. Extension brackets are available if required. Brackets are colour keyed to operating system colour. Covers for the mounting brackets are available to suit each size.

## Control End / Plunger End

Side action control unit & plunger in engineered plastic. Unit locks into brackets. Clutch type suitable up to 9kg weight. Can be left or right control.

#### Chain

Chain (Steel, Nickel Chrome Plated)

#### **Bottom Bar**

Extruded PVC bottom bar in UPVC with 4 locking channels for fabrics & trims, 30mm x 16mm. Weight per linear meter - 200gm

Aluminium anodized bottom bar profile with color matched end caps. 29 x 19mm with fabric locking slot. Weight per linear meter - 460gm

### **Bottom Bar End Caps**

Co-ordinating end caps apply the appropriate finish to the bottom rail assembly