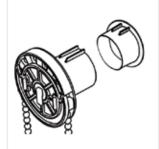

### **Tube**

The design allows for full integration of the selected fabric and also provides maximum resistance to tube deflection.

### **Brackets** (metal)

White painted steel . The mounting brackets are designed to allow top, face or side fix installations. The bracket design enables quick and simple installation whilst minimising the light gap between the blind and any recess. Extension brackets are available if required. Brackets are colour keyed to operating system colour. Covers for the mounting brackets are available to suit each size.

### Control End / Plunger End

Side action control unit & plunger in engineered plastic. Unit locks into brackets. Clutch type suitable up to 9kg weight. Can be left or right control.