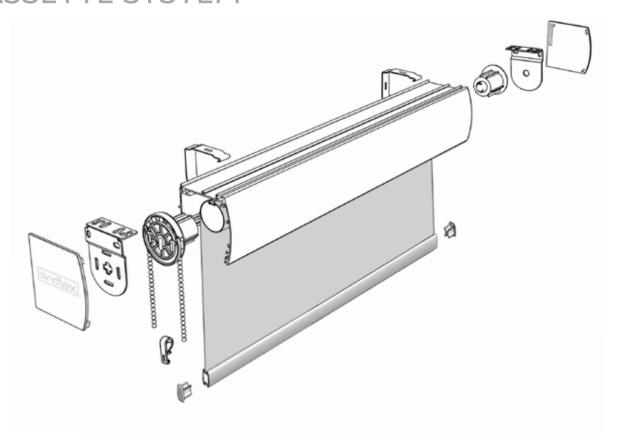

# **CASSETTE SYSTEM**

# **Cassette System**

Cassette system, allows quick and easy mounting in either top fix or face position. Our patented design allows for reverse rolling and covering with matching or contrasting

## **Mounting Brackets**

Stove enamelled finish to galvanized steel. The mounting brackets are designed to allow top, face or side fix installations.

The bracket design enables quick and simple installation whilst minimizing the light gap between the blind and any recess.

### Plastic End Cap