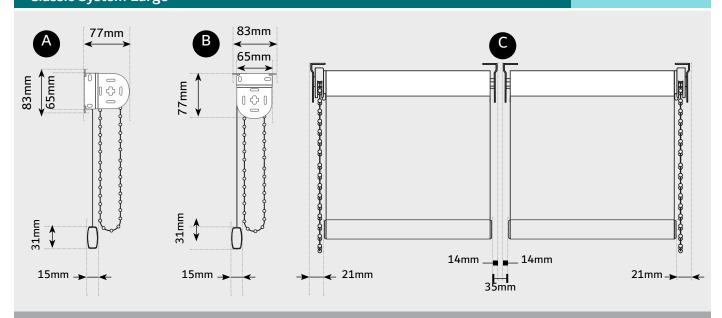

### Classic System Large

- A. System Large Extended Metal Bracket Face Fix
- B. System Large Extended Metal Bracket Top Fix
- C. System Large Extended Metal Bracket Top Fix Double Blinds