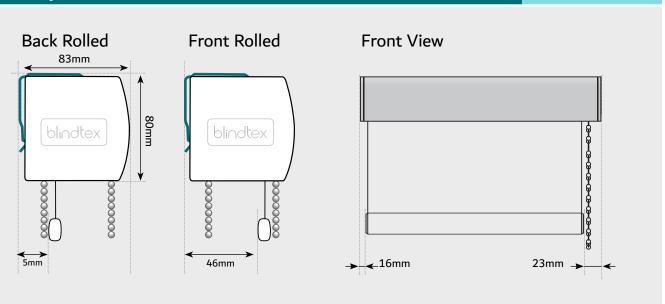

### **Cassette System Small**

All component parts and fabric are enclose within a rounded resulting in a compact, robust system with a streamlined appearance. Fast, multiple installations can be achieved using top fix or face fix brackets that can be fitted along the whole length of the cassette. The sna fix fascia can be white or graphite or with a matching fabric profile.