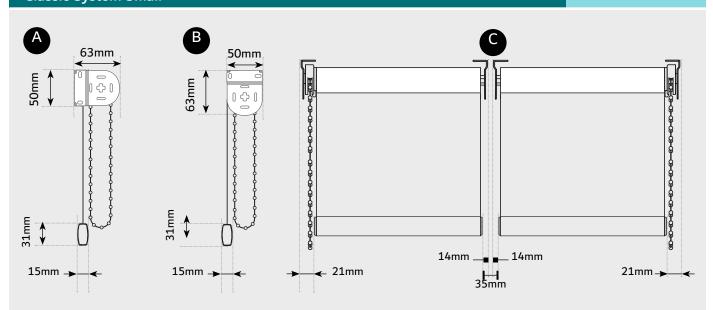

### Classic System Small

- A. System Small Extended Metal Bracket Face Fix
- B. System Small Extended Metal Bracket Top Fix
- C. System Small Extended Metal Bracket Top Fix Double Blinds