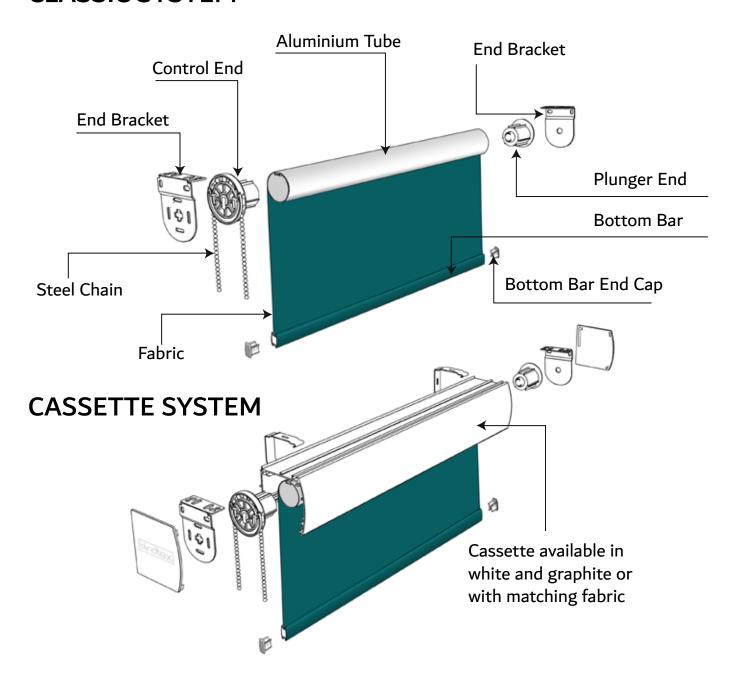

# **CLASSIC SYSTEM**

# **ROLLER SYSTEM COMPONENTS**

### **Tube**

The design allows for full integration of the selected fabric and also provides maximum resistance to tube deflection.

### **Brackets** (metal)

White painted steel . The mounting brackets are designed to allow top, face or side fix installations. The bracket design enables quick and simple installation whilst minimising the light gap between the blind and any recess. Extension brackets are available if required. Brackets are colour keyed to operating system colour. Covers for the mounting brackets are available to suit each size.

### Control End / Plunger End

Side action control unit & plunger in engineered plastic. Unit locks into brackets. Clutch type suitable up to 9kg weight. Can be left or right control.

### Chain

Chain (Steel, Nickel Chrome Plated)

### **Bottom Bar**

Extruded PVC bottom bar in UPVC with 4 locking channels for fabrics & trims. 30mm x 16mm. Weight per linear meter - 200gm

### Bottom Bar End Caps

Co-ordinating end caps apply the appropriate finish to the bottom rail assembly.

# **CASSETTE SYSTEM**

# **Cassette System**

Cassette system, allows quick and easy mounting in either top fix or face position. Our patented design allows for reverse rolling and covering with matching or contrasting

## **Mounting Brackets**

Stove enamelled finish to galvanized steel. The mounting brackets are designed to allow top, face or side fix installations.

The bracket design enables quick and simple installation whilst minimizing the light gap between the blind and any recess.

### Plastic End Cap