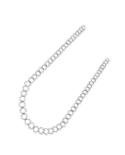

TEM**







# **ROLLER SYSTEM COMPONENTS**

### **Tube**



The design allows for full integration of the selected fabric and also provides maximum resistance to tube deflection.

### **Brackets** (metal)



White painted steel . The mounting brackets are designed to allow top, face or side fix installations. The bracket design enables quick and simple installation whilst minimising the light gap between the blind and any recess. Extension brackets are available if required. Brackets are colour keyed to operating system colour. Covers for the mounting brackets are available to suit each size.

### Control End / Plunger End



Side action control unit & plunger in engineered plastic. Unit locks into brackets. Clutch type suitable up to 9kg weight. Can be left or right control.

### Chain



Chain (Steel, Nickel Chrome Plated)

### **Bottom Bar**



Extruded PVC bottom bar in UPVC with 4 locking channels for fabrics & trims. 30mm x 16mm. Weight per linear meter - 200gm

### Bottom Bar End Caps



Co-ordinating end caps apply the appropriate finish to the bottom rail assembly.

### P Clip



A P-Clip keeps the chain close to the wall which makes it hard for children to gain access to it and become entangled.



# **CASSETTE SYSTEM**



# **Cassette System**



Cassette system, allows quick and easy mounting in either top fix or face position. Our patented design allows for reverse rolling and covering with matching or contrasting

## **Mounting Brackets**



Stove enamelled finish to galvanized steel. The mounting brackets are designed to allow top, face or side fix installat