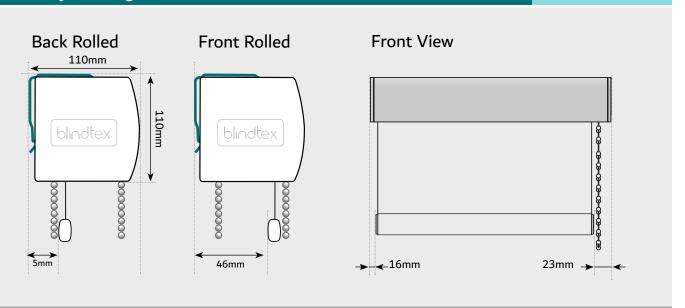

# ROLLER BLIND TECHNICAL DRAWING

### **Bottom Bar**

Extruded PVC bottom bar in UPVC with 4 locking channels for fabrics & trims. 30mm x 16mm. Weight per linear meter - 200gm

### P Clip

A P-Clip keeps the chain close to the wall which makes it hard for children to gain access to it and become entangled.