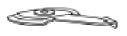

### **Wand Control**

Wand control – white Plastic wand hooks into front end cap of plastic strip to pull the succession of strips along the track. Length varies with drop of blind.