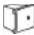

#### Twist Fit Bracket

Twist fit bracket zinc plated mild steel with floating centre rivet which allows for miss-alignment of drilled holes. This allows for top fixing.

Face fitting utilizes another bracket with these twist fit brackets.