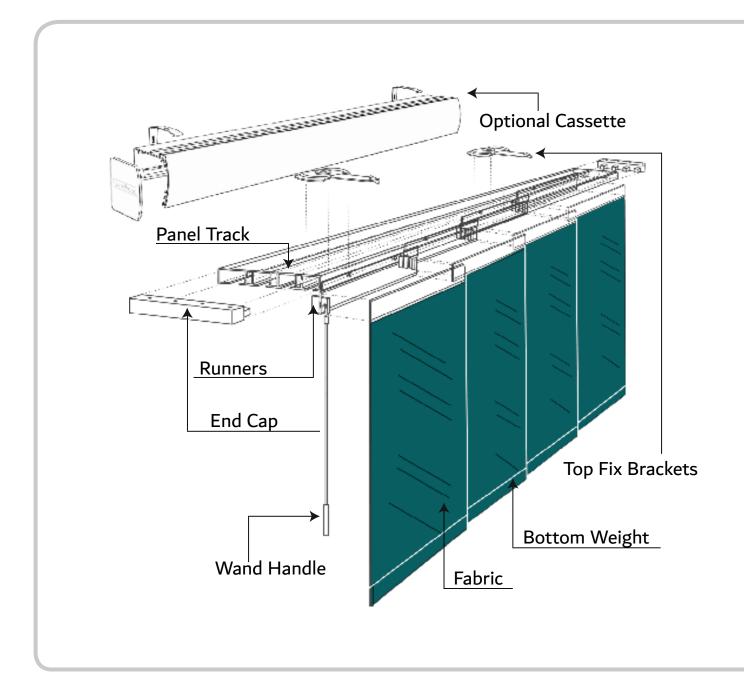

## PANEL SYSTEM COMPONENTS

#### Aluminum Head Rail

Extruded Aluminum Head rail with 3, 4, or 5 channels. Allows for one way or two way draw either corded or wand operation. Can be motorized.3 channel 50 mm \* 15mm, 4 channel 67 \*15 mm, 5 channel 85 \* 15mm. Wall thickness 1.15mm White polyester painted.

#### **Head Rail End Cap**

Head Rail end cap setmouldedwhite engineering plastic to allow cords to be used and clear top. Idle end with white rubber stops.

#### **PVC Fabric Strips**

Plastic PVC fabric Strips with 20mm hook and loop fastener and nylon runners to run in head rail section. Widths vary according to panel width, minimum 3 sets of runners per strip. Size 38 \*10 \* 2.5 mm wall thickness. Allows for stops and overlapping of panels.

#### Strip End Cap

Plastic Strip End Cap.

Mouldedplastic part slides into groove at back of strip - secured with screw to hit stop and first one at the front takes wand.

#### Strip Adjustable Stoper

Plastic strip adjustable stoper, mouldedpart slides into groove at back of strip to act as the stop and catch previous strip when wand or cord is moved.

### **Wand Control**

Wand control – white Plastic wand hooks into front end cap of plastic strip to pull the succession of strips along the track. Length varies with drop of blind.

#### Twist Fit Bracket

Twist fit bracket zinc plated mild steel with floating centre rivet which allows for miss-alignment of drilled holes. This allows for top fixing.

Face fitting utilizes another bracket with these twist fit brackets.