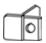

#### **Head Rail End Cap**

Head Rail end cap setmouldedwhite engineering plastic to allow cords to be used and clear top. Idle end with white rubber stops.