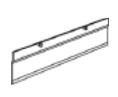

#### Aluminum Head Rail

Extruded Aluminum Head rail with 3, 4, or 5 channels. Allows for one way or two way draw either corded or wand operation. Can be motorized.3 channel 50 mm \* 15mm, 4 channel 67 \*15 mm, 5 channel 85 \* 15mm. Wall thickness 1.15mm White polyester painted.