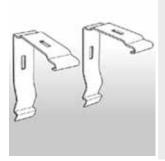

## **CASSETTE OPTIONS**

#### Cassette

Cassette system, allows quick and easy mounting in either top fix or face position.

Our patented design allows for reverse rolling and covering with matching or contrasting fabric.

#### **Cassette Mounting Brackets**

Mounting brackets allow for near invisible fixing of the cassette. Top or face fix using the same bracket. Once fitted the cassette simple snaps into position.