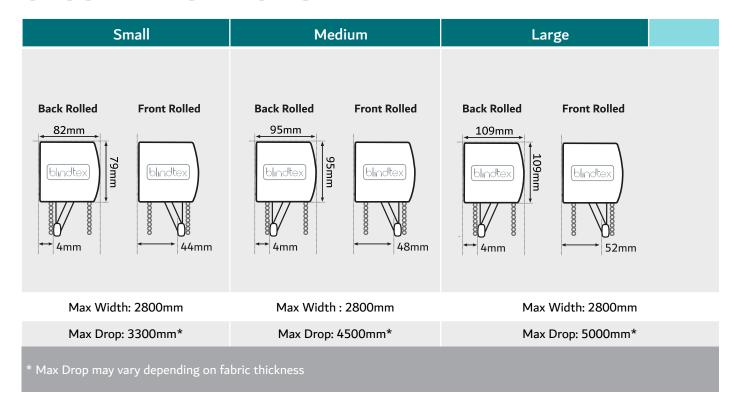

## **CASSETTE OPTIONS**

- 4. Our Duplex Basix system comes with white powder coated cassette and bottom bar.
- 5. The fabric is wipeable with a damp cloth.
- \*6. Depending on the thickness of the fabric, drops over 2 meters may require the medium or large cassette, enabling the fabric to roll up fully. See label on the fabric for details.
- 7. If "SAME ROOM" option is required, and there are blinds with a drop of over 2 meters then the blinds may need to be made using the medium or large cassette system. In this case all the blinds will be made using the medium or large cassette to match.