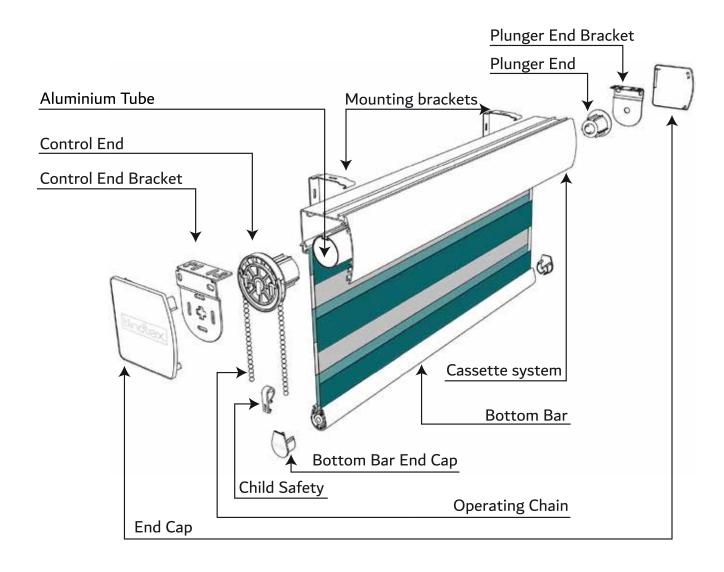

## **DUPLEX SYSTEM COMPONENTS**

#### Cassette

Cassette system, allows quick and easy mounting in either top fix or face position.

Our patented design allows for reverse rolling and covering with matching or contrasting fabric.

#### **Tube**

The design allows for full integration of the selected fabric and also provides maximum resistance to tube deflection.

#### **Cassette Mounting Brackets**

Mounting brackets allow for near invisible fixing of the cassette. Top or face fix using the same bracket. Once fitted the cassette simple snaps into position.

#### **Bottom Bar & End Caps**

Available covered in matching and contrasting fabric or uncovered in white, Piano Black, Light Gold, Copper, & Silver.

#### P Clip

A P-Clip keeps the chain close to the wall which makes it hard for children to gain access to it and become entangled.