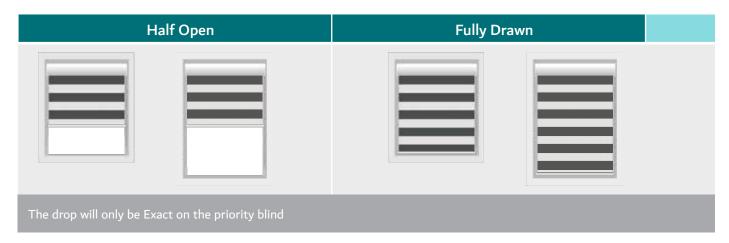

### **ALIGNED PANELS**

### NON ALIGNED PANELS

The drops of all blinds will be Exact but the horizontal stripes will not line up as the drops of the blinds are different lengths