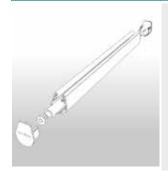

#### **Tube**

The design allows for full integration of the selected fabric and also provides maximum resistance to tube deflection.