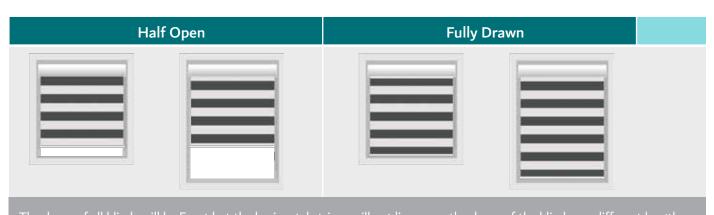

#### 1. SAME ROOM OPTION

When Duplex blinds are hung side by side, provided that the drops are the same length, we will align the stripes horizontally.

- \* PLEASE STATE WHEN ORDERING "SIDE BY SIDE" OPTION
- 2. BLINDS WITH DIFFERENT DROPS CAN HAVE ALIGNMENT RESTRICTIONS

If the drops are different lengths, then the horizontal stripe alignment will not be possible, as the blind needs to be in the closed position when fully down.

\* PLEASE STATE WHEN ORDERING "PRIORITY BLIND" OPTION IF THE STRIPES NEED TO BE ALIGNED

#### 3. PRIORITY BLIND OPTION

If there is a group of blinds with different lengths, and the horizontal stripe alignment needs to be EXACT, then please state when ordering which is the "PRIORITY BLIND". In this scenario, all horizontal stripes will be aligned to match the priority blind.

Please be aware that choosing this option makes it impossible for the other non-priority blinds to be made at the exact blind size required. The closed position will always be higher than the drop requested on the non-priority blinds up to 60mm difference.