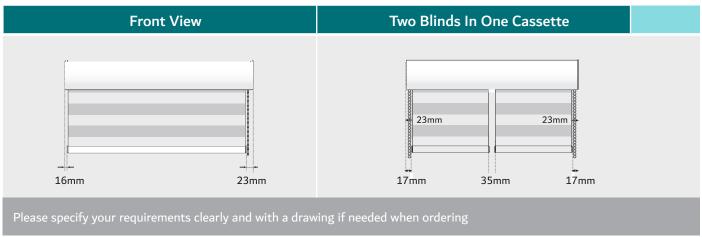

## **CASSETTE OPTIONS**

### **ALIGNED PANELS**

### NON ALIGNED PANELS

The drops of all blinds will be Exact but the horizontal stripes will not line up as the drops of the blinds are different lengths