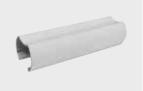

### Steel Headrail

20mm high 29mm wide x 0.55mm thick steel headrail painted in polyester paint finish to match slats.