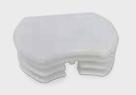

ALUMINIUM VENETIAN
Technical Specification



# **ALUMINIUM VENETIAN SYSTEM COMPONENTS**

### Steel Headrail



20mm high 29mm wide x 0.55mm thick steel headrail painted in polyester paint finish to match slats.

### **Tilter Assembly**



Tilter assembly acrylic mouldingwith worm and gear to turn tilt rod. Can be positioned LH or RH side.

#### Tilt control unit



Tilt control unit - polypropylene mouldingwith tilt rod running on plastic bearing with metal fixtures to clamp tilt cords.

### **Cord Lock**



Cord lock in molded acrylic with mild steel revolving pin and brass serrated locking barrel. Can be LH or RH side.

#### Headrail End Caps



Low density polyethylene headrailend caps.

### **Cord Tassel**



Cord Tassel.

### **Cord Accumulator**



Cord Accumulator

### **Bottom Weight**



Open bottom bar in 0.55mm steel painted in polyester paint to match slats size 25mm x 11mm with polyethylene clear end caps.





# **ALUMINIUM VENETIAN SYSTEM COMPONENTS**

### **Aluminium Slats**



Aluminium slats in 0.21 micron thickness finished in hard wearing polyester paint 25mm width

### Snap in Bracket



Snap in bracket in zinc plated mild steel to top or Face fix headrail. 37mm x 32mm x 18mm.

# **ALUMINIUM VENETIAN SPECIFICATION**

| Product Name   | 25mm Signature Aluminium Venetian                                                                          |
|----------------|--------------------------------------------------