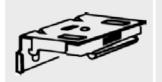

### Snap in Bracket

Snap in bracket in zinc plated mild steel to top or Face fix headrail. 37mm x 32mm x 18mm.