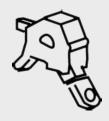

### Snap in Bracket

Snap in bracket in zinc plated mild steel to top or Face fix headrail. 37mm x 32mm x 18mm.