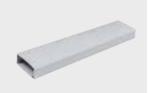

### Steel Headrail

20mm high 29mm wide x 0.55mm thick steel headrail painted in polyester paint finish to match slats.