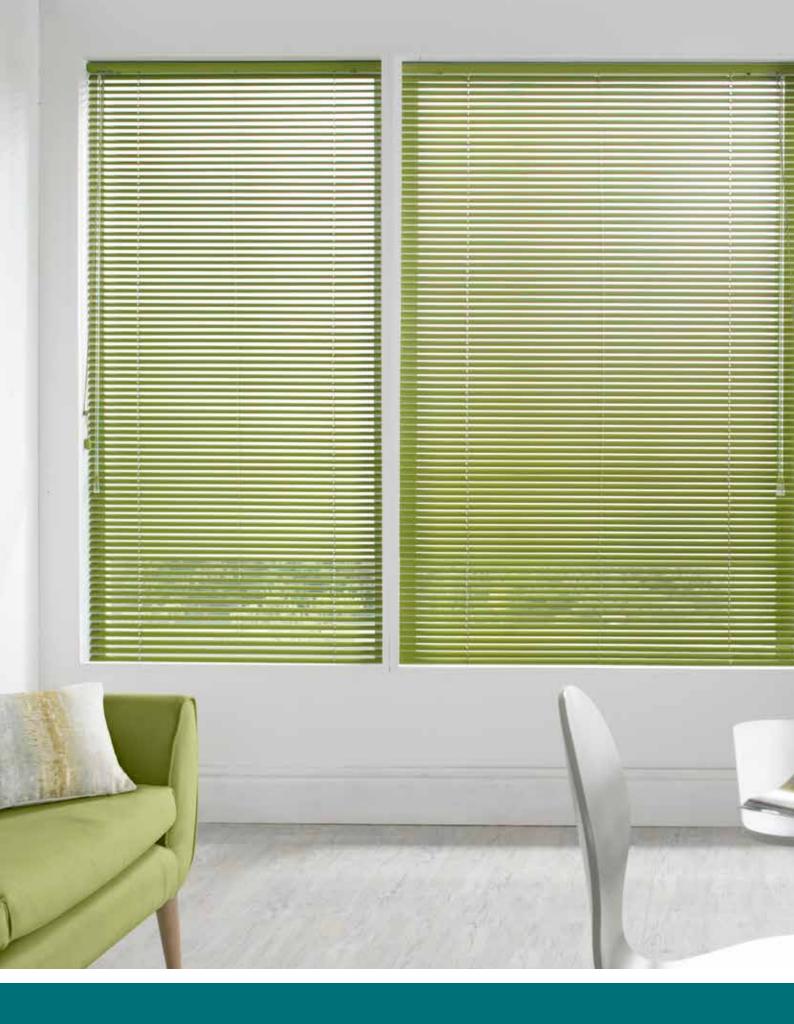

ALUMINIUM VENETIAN
Technical Specification



# **ALUMINIUM VENETIAN SYSTEM COMPONENTS**

### Steel Headrail



20mm high 29mm wide x 0.55mm thick steel headrail painted in polyester paint finish to match slats.

### **Tilter Assembly**



Tilter assembly acrylic mouldingwith worm and gear to turn tilt rod. Can be positioned LH or RH side.

#### Tilt control unit



Tilt control unit - polypropylene mouldingwith tilt rod running on plastic bearing with metal fixtures to clamp tilt cords.

### **Cord Lock**



Cord lock in molded acrylic with mild steel revolving pin and brass serrated locking barrel. Can be LH or RH side.

#### Headrail End Caps



Low density polyethylene headrailend caps.

### **Cord Tassel**



Cord Tassel.

### **Cord Accumulator**



Cord Accumulator

### **Bottom